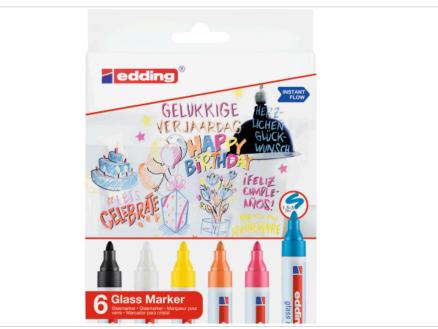

#### edding 95 glass marker

#### set of 6 assorted

- Glass marker for writing and marking on most glass surfaces and glassboards. Also suitable for whiteboards
- The writing is easily dry-wipeable from most glass surfaces and glassboards
- The round nib has a stroke width of 1.5-3 mm
- The glass marker ink has opaque and brilliant colours
- The glass marker is ready to use
- The set includes the colours black, white, yellow, orange, pink and light blue