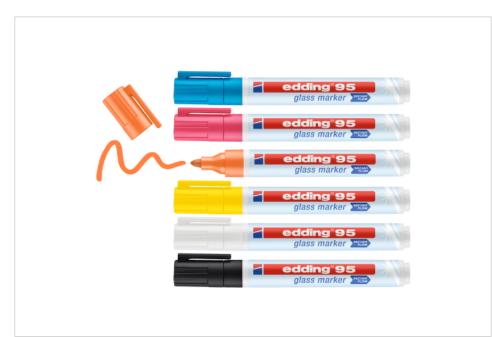

#### edding 95 glass marker

#### set of 6 assorted

- Glass marker for writing and marking on most glass surfaces and glassboards. Also suitable for whiteboards
- The writing is easily dry-wipeable from most glass surfaces and glassboards
- The round nib has a stroke width of 1.5-3 mm
- The glass marker ink has opaque and brilliant colours
- The glass marker is ready to use
- The set includes the colours black, white, yellow, orange, pink and light blue