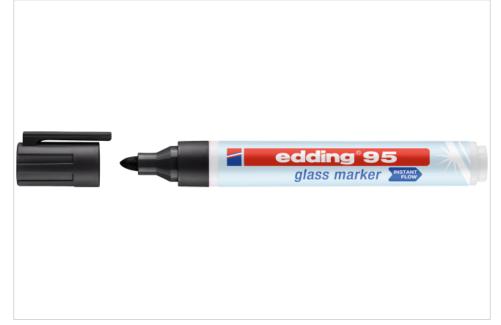

#### edding 95 glass marker

#### black

- Glass marker for writing and marking on most glass surfaces and glassboards.
  Also suitable for whiteboards
- The writing is easily dry-wipeable from most glass surfaces and glassboards
- The round nib has a stroke width of 1.5-3 mm
- The glass marker ink has opaque and brilliant colours
- The glass marker is ready to use

Art.No. **4-95001**GTIN **4057305039903** 