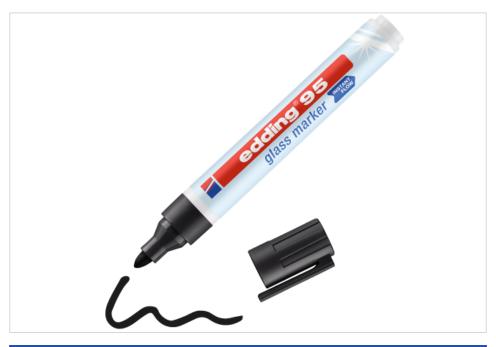

#### edding 95 glass marker

#### black

- Glass marker for writing and marking on most glass surfaces and glassboards.
  Also suitable for whiteboards
- The writing is easily dry-wipeable from most glass surfaces and glassboards
- The round nib has a stroke width of 1.5-3 mm
- The glass marker ink has opaque and brilliant colours
- The glass marker is ready to use

Art.No. **4-95001**GTIN **4057305039903** 